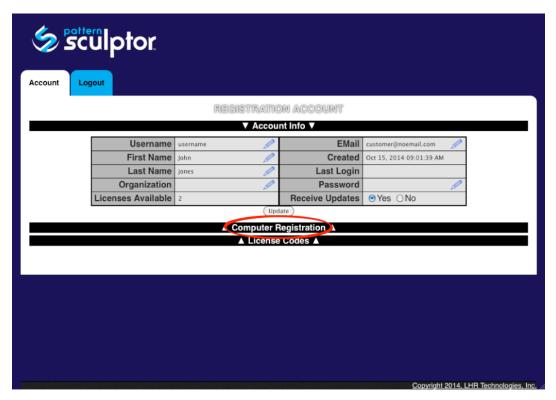

- 7. Navigate back to your web browser where your Registration Account is still open.
- 8. Click on the COMPUTER REGISTRATION link toward the bottom on the page.
- Paste the COMPUTER ID into the Computer ID field.
- 10. Name the computer in the Friendly Name field, so that you can identify it from any other