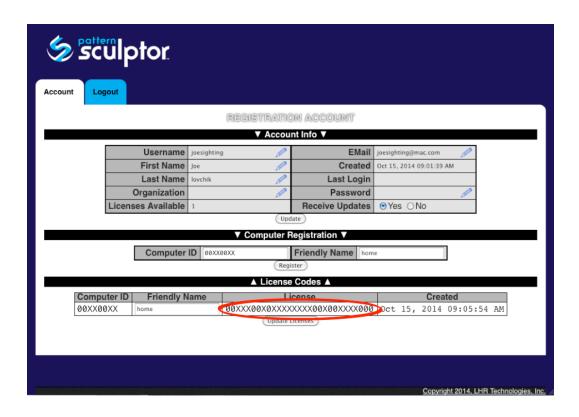

Tools

Load...
Save...
Recent

About

Sculptor Version: 1.000.12308
Computer ID: 00XX00XX
Please enter license code:

registered computer, such as Dell Laptop, Jan's HP, etc.

11. Click Register.

12. Next, click on **LICENSE KEYS** link at bottom of your Registration Sculptor to retrieve your license code.

- 13. Copy the License number
- 14. Navigate back to the Sculptor software

- 15. From the About page, paste the license code
- 16. Click Verify
- 17. Your Sculptor software is now verified and ready for full use.