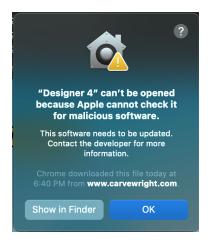

5a. In the application folder, find the Sculptor icon and double click on it to open. You will see a message saying Sculptor can't be opened because it can't be checked for malicious software. Click OK.

5b. Then right-click on the Sculptor icon and select Open. This time the popup will give you an option to Open the software. Once this is done, it will open without these messages again.