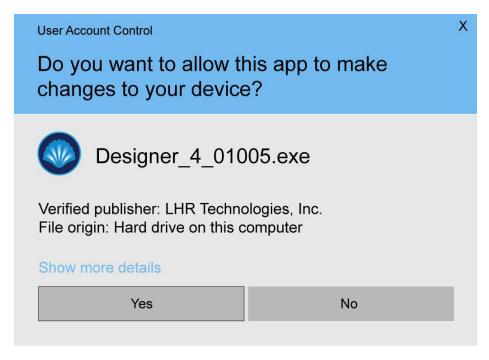

### WINDOWS INSTALLATION:

- Click Download Installer for Windows
- 2. Windows Defender may try to "protect your PC" If it does, click "More Info" and then "Run Anyway"

3. Next, you may see at screen asking if you want to allow the software to make changes. Click Yes. After that, the installer will run normal.