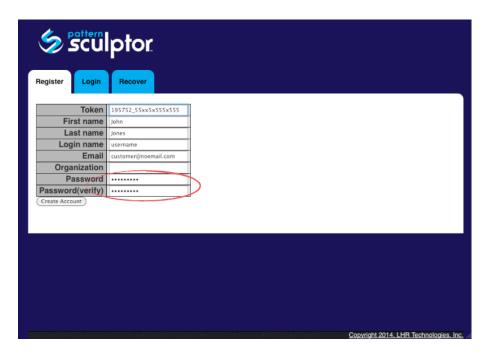

### CREATING A REGISTRATION ACCOUNT:

1. Click on the link labeled <u>REGISTRATION URL</u> from the email or from this document, or go to <a href="https://store.carvewright.com/sculptor/">https://store.carvewright.com/sculptor/</a>

- 2. This will open your internet browser and take you to the Sculptor registration webpage.
- 3. When clicking the email link, the customer information including the TOKEN # will automatically be filled in with contact information from your store order. (Please edit, if not the same contact information.)
- 4. Verify the password used from your store account and click the REGISTER button. (Password & verification can be changed here.)
- 5. Your Registration Account is now created and software license with the Token #.
- 6. Leave this account open in your internet browser, as you will continue to work between it and the Sculptor software program.