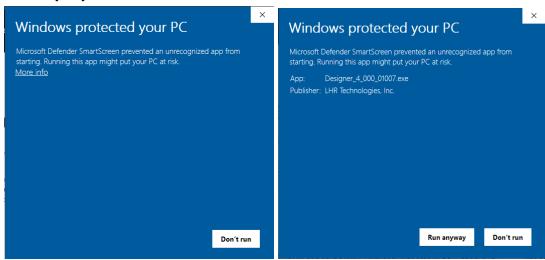

### WINDOWS INSTALLATION:

- Click Download Installer for Windows
- 2. Windows Defender may try to "protect your PC" If it does, click "More Info" and then "Run Anyway"

3. Next, you may see at screen asking if you want to allow the software to make changes. Click Yes. After that, the installer will run normal.