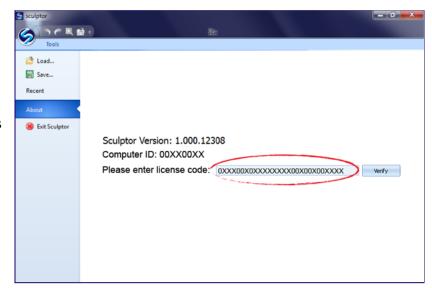

- 1. Locate the new Sculptor icon on your desktop or Program/Applications Folder.
- 2. Open Sculptor by clicking on the icon.
- 3. Once open, click on the Sculptor icon in the top left corner to access the menu options.
- 4. Click on About. About displays which version of Pattern Sculptor you have installed and your computer ID.
- 5. Highlight and copy your computer ID, so that it can be recorded into the Registration Account.
- 6. Leave the Sculptor software application open as you will continue to work between it and the online Registration Account.

Tools

Load...
Save...
Recent

About

Sculptor Version: 1.000.12308
Computer ID: 00XX00XX
Please enter license code:

registered computer, such as Dell Laptop, Jan's HP, etc.

11. Click Register.

12. Next, click on **LICENSE KEYS** link at bottom of your Registration Sculptor to retrieve your license code.

- 13. Copy the License number
- 14. Navigate back to the Sculptor software

- 15. From the About page, paste the license code
- 16. Click Verify
- 17. Your Sculptor software is now verified and ready for full use.